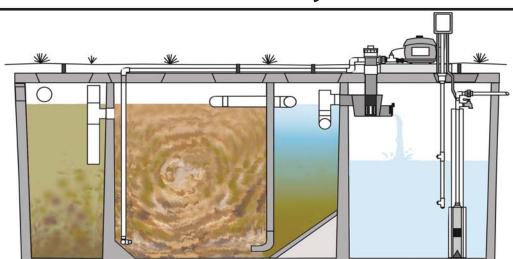

### Basic performance, entry level cost, energy efficient treatment system

The LA-Hoot Treatment System provides basic ATU performance and directly competes in cost to any entry level ATU. Producing effluent of 6 mg/L on CBOD<sub>5</sub> and 7 mg/L on TSS, it exceeds the secondary standards of 25 mg/L on CBOD<sub>5</sub> and 30 mg/L on TSS. With these results, many locations allow reductions in disposal areas of 25%. The LA-Hoot reliably produces below 10/10 on effluent which beats over 1/2 the competition, at a bargain price.

### Simple installation, reliable performance, low cost of ownership

This level of performance is enhanced by its simple installation, energy efficient performance and low cost long term maintenance and ownership. The systems components are assembled at controlled manufacturing facilities, rather than in the field, to ensure reliable performance with local support.

#### **Energy efficient, environmental protection**

Made of locally available and manufactured concrete, the LA-Hoot features an energy efficient linear compressor that uses less power than an average incandescent light bulb. Choose Hoot, and you make a sensible, decision to protect the environment as you protect our most precious resource, our water.

#### Made for any disposal application

With a choice of pumped or gravity flow discharge, the LA-Hoot allows you to choose your disposal application, from conventional lateral lines, leeching chambers, other alternative drainfield materials, surface spray and in some cases direct discharge. Optional tablet disinfection chlorinator is pictured above for surface spray & direct discharge.