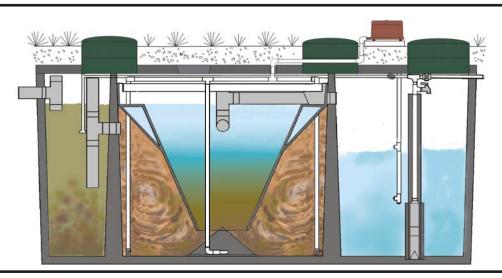

#### High performance, low cost, energy efficient treatment system

The BNR-Series Treatment System provides a high level of performance at a price better than any other performance based system. The secondary standards of 25 mg/L on CBOD<sub>5</sub> and 30 mg/L on TSS are just the beginning because the BNR-Series produces effluent of <3 mg/L on CBOD<sub>5</sub> and <2 mg/L on TSS. While completely transforming ammonia into nitrate, it reduces Total Nitrogen by more than 50%. It is best suited for applications with reduced organic soil content, some surface plant growth and a reduced depth to groundwater.

#### High performance, low cost

This value of this level of performance is added to with its simple installation, energy efficient performance and low cost of long term maintenance and ownership. The components of the system are assembled at controlled manufacturing facilities, rather than in the field, ensuring reliable assembly and performance with local support.

#### **Energy efficient, environmental protection**

Made of locally available and manufactured concrete, the BNR-Series features an energy efficient linear compressor that uses less power than an average light bulb. Its polyethylene clarifier hopper is made of recycled milk jugs. Choose Hoot, and you make a sensible, decision to protect the environment as you protect our most precious resource, our water.

#### Made for any disposal application

With a choice of pumped or gravity flow discharge, the BNR-Series allows you to choose your disposal application, from conventional lateral lines, leeching chambers, and other alternative drainfield materials and typicalliy is used for drip irrigation, the most efficient and green re-use option.